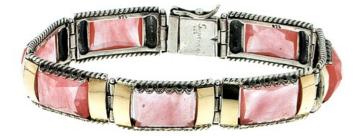

## Silver and Gold Bracelet \*\*\*\*

SKU: 40035

869,65 ₪

ВСТАВКА ОНИКС BRACELET SIZE (IMPERIAL 5.5 ДЮЙМ

INCH)

BRACELET SIZE (METRIC CM) 16 CM количество

## ОПИСАНИЕ & ДЕТАЛИ

Браслет изготовлен из серебра 925 пробы и золота 375 пробы. Этот великолепный образец ювелирного мастерства был разработан и изготовлен вручную самыми талантливыми мастерами в Израиле. Наше серебро не содержит никеля и свинца. Хотите выглядеть стильно, модно и утонченно? Браслеты от Simenda Jewellry именно то что Вам нужно! Мы следуем последним модным тенденциям, сохраняя при этом привлекательные цены. Приобретая ювелирные изделия на нашем сайте, Вы всегда быстро и безопасно получаете прекрасный образец искусства от самых лучших мастеров в Израиле. Обращаем внимание на то, что Вы можете выбрать любой тип камня, независимо от изображенного на фотографии. Если желаемый камень отсутствует в списке возможных вариантов, связитесь с нами и мы проверим возможность изготовить его специально для Вас.