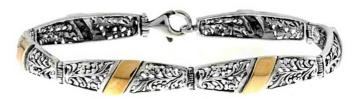

## \* \* \* \* \* Silver and Gold Bracelet

מק"ט: 40053

№ 365.00

אינץ 5.5 BRACELET SIZE (IMPERIAL

(BRACELET SIZE (METRIC CM (INCH

ס"מ QUANTITY

1

תאור & המוצר

הצמיד הזה עוצב ונוצר בצפון הארץ ע"י המעצבים המובילים בעולם. הצמיד המקסים הזה הינו מכסף סטרלינג 925 עם שילוב זהב 9 קרט, בבקשה שימי לב הזהב אמיתי ולא ציפוי, הזהב מולחם באופן ידני ואנחנו מביאים אחריות לכול החיים שההלחמה תשאר על התכשיט. הצמיד הזה נוצר בהשראת הנופים בארץ והאופנה העכשווית בארץ ובחו"ל. תהיי בטוחה שברגע שקנית תכשיט של תכשיטי סימנדה התכשיט לא רק יהיה אופנתי בארץ הוא גם יהיה אופנתי בחו"ל כמו כן אנחנו דוגלים באיכות שלנו, תכשיטים של תכשיטי סימנדה מיוצרים באיכות מאוד גבוה ועומדים בסטנדרטים הגבוהים של לקוחותינו ומבטיחים שיחזיקו להרבה שנים. אם חלילה לא מצאת את המידה או האבן שאת רוצה בתפריט צרי עמנו קשר בטלפון או במייל ואנחנו נוודא שאכן באפשרותינו לשבץ את האבן שאת מעוניינת בה קניות באתר של תכשיטי סימנדה הינן מהירות,מאובטחות ונוחות, תכשיטי סימנדה זה לא רק תכשיטים זאת אומנות