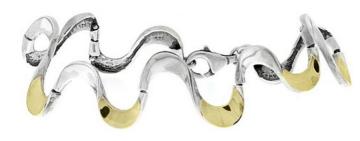

## Silver and Gold Bracelet \*\*\*\*

SKU: 40040A

476,11 ₪

BRACELET SIZE (IMPERIAL

5.5 ДЮЙМ

INCH)

BRACELET SIZE (METRIC CM) 16 CM количество 1

## ОПИСАНИЕ & ДЕТАЛИ

Браслет изготовлен из серебра 925 пробы и золота 375 пробы. Этот великолепный образец ювелирного мастерства был разработан и изготовлен вручную самыми талантливыми мастерами в Израиле. Наше серебро не содержит никеля и свинца. Хотите выглядеть стильно, модно и утонченно? Браслеты от Simenda Jewellry именно то что Вам нужно! Мы следуем последним модным тенденциям, сохраняя при этом привлекательные цены. Приобретая ювелирные изделия на нашем сайте, Вы всегда быстро и безопасно получаете прекрасный образец искусства от самых лучших мастеров в Израиле. Обращаем внимание на то, что Вы можете выбрать любой тип камня, независимо от изображенного на фотографии. Если желаемый камень отсутствует в списке возможных вариантов, связитесь с нами и мы проверим возможность изготовить его специально для Вас.