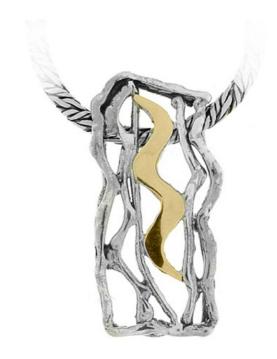

## \* \* \* \* \* Silver and Gold Pendant

ק"ט: 20159

№ 88.84

QUANTITY

תאור & המוצר

התליון הזה עוצב ונוצר בצפון הארץ ע"י המעצבים המובילים בעולם. התליון המקסים הזה הינו מכסף סטרלינג 929 עם שילוב זהב 9 קרט, בבקשה שימי לב הזהב אמיתי ולא ציפוי, הזהב מולחם באופן ידני ואנחנו מביאים אחריות לכול החיים שההלחמה תשאר על התכשיט. התליון הזה נוצר בהשראת הנופים בארץ והאופנה העכשווית בארץ ובחו"ל. תהיי בטוחה שברגע שקנית תכשיט של תכשיטי סימנדה התכשיט יהיה אופנתי בארץ וגם בחו"ל כמו כן אנחנו דוגלים באיכות שלנו, תכשיטים של תכשיטי סימנדה מיוצרים באיכות מאוד גבוה ועומדים בסטנדרטים הגבוהים של לקוחותינו ומבטיחים שיחזיקו להרבה שנים. אם חלילה לא מצאת את המידה או האבן שאת רוצה בתפריט צרי עמנו קשר בטלפון או במייל ואנחנו נוודא שאכן באפשרותינו לשבץ את האבן שאת מעוניינת בה קניות באתר של תכשיטי סימנדה הינן מהירות,מאובטחות ונוחות, תכשיטי סימנדה זה לא רק תכשיטים זאת אומנות. מחיר התליון לא כולל שרשרת, אך ניתן לקנות שרשראות כקניה נוספת במחיר מוזל