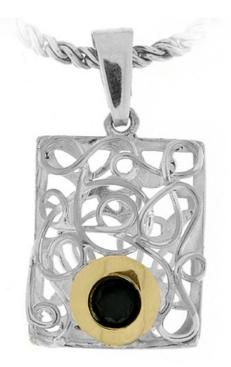

## КОЛЬЦА | КУЛОНЫ | СЕРЬГИ | ОЖЕРЕЛЬЯ | БРАСЛЕТЫ | КОЛЬЦА | КУЛОНЫ | СЕРЬГИ | ОЖЕРЕЛЬЯ | БРАСЛЕТЫ

| Классическая<br>Silver and Gold Pendant 🔹 🖈 🖈 ★ |       |
|-------------------------------------------------|-------|
| SKU: 20112                                      |       |
| 130,16                                          |       |
| ВСТАВКА                                         | ОНИКС |
| КОЛИЧЕСТВО                                      | 1     |
| ОПИСАНИЕ & ДЕТАЛИ                               |       |

Данный кулон изготовлен из серебра 925 пробы и золота 375 пробы. Золото соединяется с серебром вручную нашими искусными мастерами, и имеет наилучшее качество в Израиле. Наше серебро не содержит никеля и свинца. Обращаем внимание на то, что Вы можете выбрать любой тип камня, независимо от изображенного на фотографии. Если желаемый камень отсутствует в списке возможных вариантов, связитесь с нами и мы проверим возможность изготовить его специально для Вас.