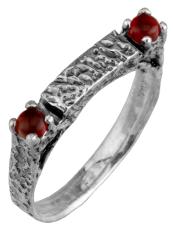

## Серебряный браслет \*\*\*

SKU: A40097

255,50 心

ЗЕЛЕНЫЙ ЦИРКОНИЯ ВСТАВКА

BRACELET SIZE (IMPERIAL 5.5 ДЮЙМ

INCH)

BRACELET SIZE (METRIC CM) 16 CM количество

## ОПИСАНИЕ & ДЕТАЛИ

Браслет изготовлен из серебра 925. Этот великолепный образец ювелирного мастерства был разработан и изготовлен вручную самыми талантливыми мастерами в Израиле. Наше серебро не содержит никеля и свинца. Хотите выглядеть стильно, модно и утонченно? Браслеты от Simenda Jewellry именно то что Вам нужно! Мы следуем последним модным тенденциям, сохраняя при этом привлекательные цены. Приобретая ювелирные изделия на нашем сайте, Вы всегда быстро и безопасно получаете прекрасный образец искусства от самых лучших мастеров в Израиле. Обращаем внимание на то, что Вы можете выбрать любой тип камня, независимо от изображенного на фотографии. Если желаемый камень отсутствует в списке возможных вариантов, связитесь с нами и мы проверим возможность изготовить его специально для Вас.