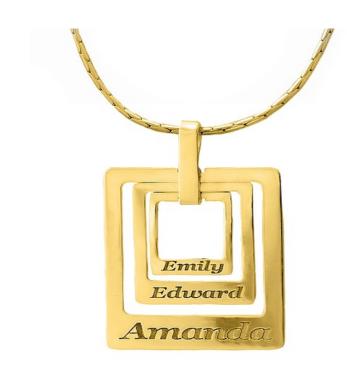

## Подвеска с золотым или платиновым покрытием

SKU: GPL1008

284,70 囘

ПОКРЫТИЕ КОЛИЧЕСТВО

14 КАРАТНОЕ ЗОЛОТО 1

ОПИСАНИЕ & ДЕТАЛИ

Ваше имя гравируется на ювелирном украшении, изготовленном из серебра 925 пробы и нанесенным гальваническим покрытием из 14-каратного золота или платины толщиной 4 микрона, а так же специальным прозрачным гальваническим слоем, который придает покрытию уникальные износостойкие характеристики. Наше гальваническое покрытие уникально и превосходит по качеству все мировые аналоги. Мы даем надежную гарантию от истирания в течении двух лет непрерывной эксплуатации. Перед размещением заказа в меню оформления заказа появится окно для комментариев, пожалуйста напишите имя, которое Вы хотите выгравировать, а так же цвет покрытия: золото или платина. Так же возможно заменить шрифт букв в написании имени. Каждый заказ поставляется с серебряной цепочкой длиной 42 см. в подарок. При выборе фотографии для гравировки на украшении просто отправьте нам требуемое фото и мы выгравируем его на ювелирном изделии. Вы можете купить точно такое же украшение, но с обычным оксидированным покрытием для придания большей выразительности из нашей коллекции имен в категории СЕРЕБРЯНЫЕ ИМЕНА..