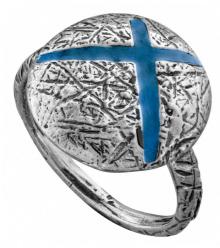

## Серебряное Кольцо с Эмалью \*\*\*

SKU: A12139

80,30 回

RING SIZE RUSSIA 13 РОССИЙСКИЙ РАЗМЕР
RING SIZE US 4 АМЕРИКАНСКИЙ РАЗМЕР

ЭМАЛЬ ЧЕРНЫЙ

КОЛИЧЕСТВО 1

## ОПИСАНИЕ & ДЕТАЛИ

Это сказочное кольцо изготовлено из серебра 925 пробы и может быть выполнено с любым камнем. Обращаем внимание на то, что Вы можете выбрать любой тип камня, независимо от изображенного на фотографии. Если желаемый камень отсутствует в списке возможных вариантов, связитесь с нами и мы проверим возможность изготовить его специально для Вас.