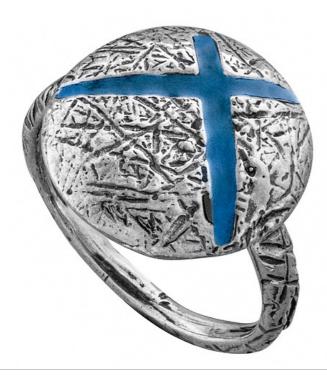

## Серебряное Кольцо с Эмалью \*\*\*

SKU: A12139

80,30 回

RING SIZE RUSSIA 13 РОССИЙСКИЙ РАЗМЕР
RING SIZE US 4 АМЕРИКАНСКИЙ РАЗМЕР

ЭМАЛЬ ЧЕРНЫЙ

КОЛИЧЕСТВО 1

## ОПИСАНИЕ & ДЕТАЛИ

Это сказочное кольцо изготовлено из серебра 925 пробы и может быть выполнено с любым камнем. Обращаем внимание на то, что Вы можете выбрать любой тип камня, независимо от изображенного на фотографии. Если желаемый камень отсутствует в списке возможных вариантов, связитесь с нами и мы проверим возможность изготовить его специально для Вас.