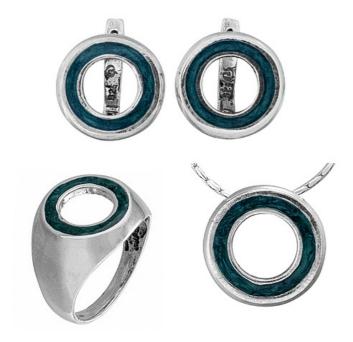

## Серебряный Набор с Эмалью

SKU: SA12113

313,90 ₪

RING SIZE RUSSIA 13 РОССИЙСКИЙ РАЗМЕР
RING SIZE US 4 АМЕРИКАНСКИЙ РАЗМЕР

ЭМАЛЬ ЧЕРНЫЙ

КОЛИЧЕСТВО 1

## ОПИСАНИЕ & ДЕТАЛИ

Данный сет изготовлен из серебра 925 пробы и включает в себя кольцо, кулон и серьги. Изделия изготовлены из серебра вручную нашими искусными мастерами, и имеют наилучшее качество в Израиле. Наше серебро не содержит никеля и свинца. Обращаем внимание на то, что Вы можете выбрать любой тип камня, независимо от изображенного на фотографии. Если желаемый камень отсутствует в списке возможных вариантов, свяжитесь с нами и мы проверим возможность изготовить его специально для Вас.