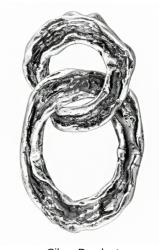

## Silver Bracelet \*\*\*\*

SKU: A40095

98.55 ₪

BRACELET SIZE (IMPERIAL 5.5 INCH

INCH)

BRACELET SIZE (METRIC CM) 16 CM QUANTITY 1

## **DESCRIPTION & DETAILS**

This fine bracelet is made from Sterling silver 925.

The following product was made by the most talented craftsmen's in Israel.

Want to look fancy? Fabulous, Trendy and sophisticated? Then look no further! Simenda Jewellery Bracelet is just for you. We offer the latest fashion yet keeping our affordable price. You can comfortably purchase with Simenda Jewellery we try to offer the beast deals in Silver, Silver & Gold Jewelry.