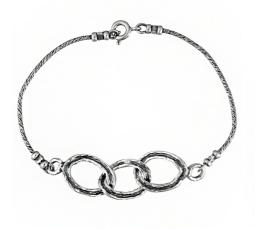

## Silver Bracelet \*\*\*\*

SKU: A40095

98.55 ₪

BRACELET SIZE (IMPERIAL 5.5 INCH

INCH)

BRACELET SIZE (METRIC CM) 16 CM QUANTITY 1

## **DESCRIPTION & DETAILS**

This fine bracelet is made from Sterling silver 925.

The following product was made by the most talented craftsmen's in Israel.

Want to look fancy? Fabulous, Trendy and sophisticated? Then look no further! Simenda Jewellery Bracelet is just for you. We offer the latest fashion yet keeping our affordable price. You can comfortably purchase with Simenda Jewellery we try to offer the beast deals in Silver, Silver & Gold Jewelry.