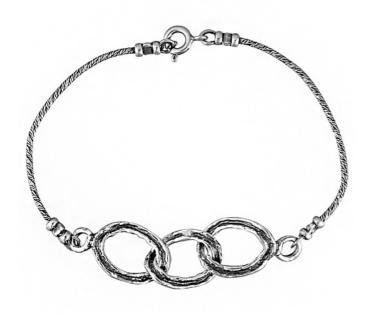

## Silver Bracelet \*\*\*\*

SKU: A40095

98.55 ₪

BRACELET SIZE (IMPERIAL 5.5 INCH

INCH)

BRACELET SIZE (METRIC CM) 16 CM QUANTITY 1

## **DESCRIPTION & DETAILS**

This fine bracelet is made from Sterling silver 925.

The following product was made by the most talented craftsmen's in Israel.

Want to look fancy? Fabulous, Trendy and sophisticated? Then look no further! Simenda Jewellery Bracelet is just for you. We offer the latest fashion yet keeping our affordable price. You can comfortably purchase with Simenda Jewellery we try to offer the beast deals in Silver, Silver & Gold Jewelry.