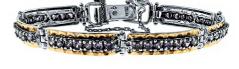

## Серебряный браслет \*\*\*

SKU: GP40079

562,10 心

ВСТАВКА ОНИКС BRACELET SIZE (IMPERIAL 5.5 ДЮЙМ

INCH)

BRACELET SIZE (METRIC CM) 16 CM количество

## ОПИСАНИЕ & ДЕТАЛИ

Браслет изготовлен из серебра 925. Этот великолепный образец ювелирного мастерства был разработан и изготовлен вручную самыми талантливыми мастерами в Израиле. Наше серебро не содержит никеля и свинца. Хотите выглядеть стильно, модно и утонченно? Браслеты от Simenda Jewellry именно то что Вам нужно! Мы следуем последним модным тенденциям, сохраняя при этом привлекательные цены. Приобретая ювелирные изделия на нашем сайте, Вы всегда быстро и безопасно получаете прекрасный образец искусства от самых лучших мастеров в Израиле. Обращаем внимание на то, что Вы можете выбрать любой тип камня, независимо от изображенного на фотографии. Если желаемый камень отсутствует в списке возможных вариантов, связитесь с нами и мы проверим возможность изготовить его специально для Вас.

## ТАКЖЕ В ЭТОМ КОМПЛЕКТЕ

Серебряное кольцо \$ 19,00

Серебряные серьги \$ 29,00

Серебряный браслет \$ 77,00