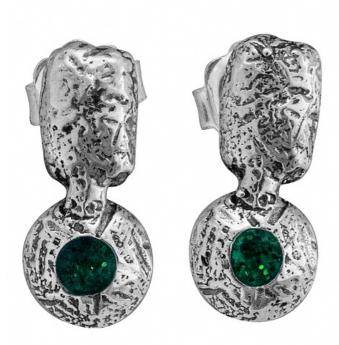

## Серебряные Серьги с Эмалью \*\* \* \* \*

SKU: A31287

80,30 回

ЭМАЛЬ ЧЕРНЫЙ

количество

## ОПИСАНИЕ & ДЕТАЛИ

Серьги изготовлены из серебра 925 пробы. Этот великолепный образец ювелирного мастерства был разработан и изготовлен вручную самыми лучшими мастерами в Израиле. Наше серебро не содержит никеля и свинца. Обращаем внимание на то, что Вы можете выбрать любой тип камня, независимо от изображенного на фотографии. Если желаемый камень отсутствует в списке возможных вариантов, свяжитесь с нами и мы проверим возможность изготовить его специально для Вас.