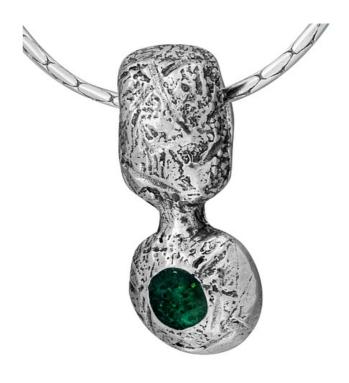

## КОЛЬЦА | КУЛОНЫ | СЕРЬГИ | ОЖЕРЕЛЬЯ | БРАСЛЕТЫ | КОЛЬЦА | КУЛОНЫ | СЕРЬГИ | ОЖЕРЕЛЬЯ | БРАСЛЕТЫ

| Рассвет<br>Серебряный Кулс | он с Эмалью | **** |
|----------------------------|-------------|------|
| SKU: A21479                |             |      |
| 73,00 ₪                    |             |      |
| ЭМАЛЬ                      | ЧЕРНЫЙ      |      |
| КОЛИЧЕСТВО                 | 1           |      |
|                            |             |      |

ОПИСАНИЕ & ДЕТАЛИ

Данный кулон изготовлен из серебра 925 пробы. Кулон изготовлен из серебра вручную нашими искусными мастерами, и имеет наилучшее качество в Израиле. Наше серебро не содержит никеля и свинца. Обращаем внимание на то, что Вы можете выбрать любой тип камня, независимо от изображенного на фотографии. Если желаемый камень отсутствует в списке возможных вариантов, связитесь с нами и мы проверим возможность изготовить его специально для Вас.