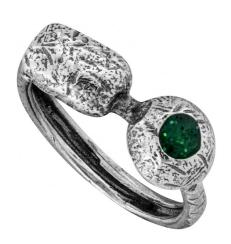

## Серебряное Кольцо с Эмалью \*\* \* \* \*

SKU: A12132

94,90 ₪

RING SIZE RUSSIA 13 РОССИЙСКИЙ РАЗМЕР
RING SIZE US 4 АМЕРИКАНСКИЙ РАЗМЕР

ЭМАЛЬ ЧЕРНЫЙКОЛИЧЕСТВО 1

## ОПИСАНИЕ & ДЕТАЛИ

Это сказочное кольцо изготовлено из серебра 925 пробы и может быть выполнено с любым камнем. Обращаем внимание на то, что Вы можете выбрать любой тип камня, независимо от изображенного на фотографии. Если желаемый камень отсутствует в списке возможных вариантов, связитесь с нами и мы проверим возможность изготовить его специально для Вас.