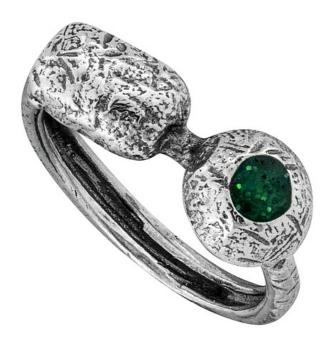

## Серебряное Кольцо с Эмалью \*\* \* \* \*

SKU: A12132

94,90 ₪

RING SIZE RUSSIA 13 РОССИЙСКИЙ РАЗМЕР
RING SIZE US 4 АМЕРИКАНСКИЙ РАЗМЕР

ЭМАЛЬ ЧЕРНЫЙКОЛИЧЕСТВО 1

## ОПИСАНИЕ & ДЕТАЛИ

Это сказочное кольцо изготовлено из серебра 925 пробы и может быть выполнено с любым камнем. Обращаем внимание на то, что Вы можете выбрать любой тип камня, независимо от изображенного на фотографии. Если желаемый камень отсутствует в списке возможных вариантов, связитесь с нами и мы проверим возможность изготовить его специально для Вас.