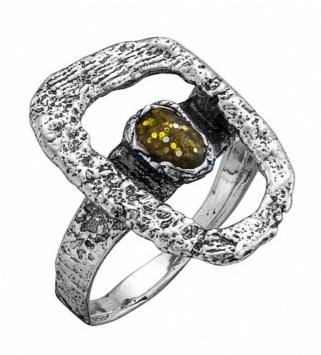

## Серебряное Кольцо с Эмалью

SKU: A12129

94,90 ₪

RING SIZE RUSSIA 13 РОССИЙСКИЙ РАЗМЕР
RING SIZE US 4 АМЕРИКАНСКИЙ РАЗМЕР

ЭМАЛЬ ЧЕРНЫЙКОЛИЧЕСТВО 1

## ОПИСАНИЕ & ДЕТАЛИ

Это сказочное кольцо изготовлено из серебра 925 пробы и может быть выполнено с любым камнем. Обращаем внимание на то, что Вы можете выбрать любой тип камня, независимо от изображенного на фотографии. Если желаемый камень отсутствует в списке возможных вариантов, связитесь с нами и мы проверим возможность изготовить его специально для Вас.