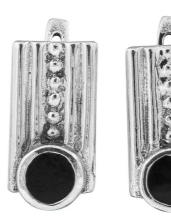

## ТАКЖЕ В ЭТОМ КОМПЛЕКТЕ

Серебряное Кольцо с Эмалью \$ 18,00

Серебряные Серьги с Эмалью \$ 20,00

Серебряный Кулон с Эмалью \$ 12,00