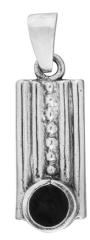

## Рассвет Серебряный Кулон с Эмалью ★★★★★ SKU: A21452 87,60 № Эмаль черный количество 1

ОПИСАНИЕ & ДЕТАЛИ

Данный кулон изготовлен из серебра 925 пробы. Кулон изготовлен из серебра вручную нашими искусными мастерами, и имеет наилучшее качество в Израиле. Наше серебро не содержит никеля и свинца. Обращаем внимание на то, что Вы можете выбрать любой тип камня, независимо от изображенного на фотографии. Если желаемый камень отсутствует в списке возможных вариантов, связитесь с нами и мы проверим возможность изготовить его специально для Вас.