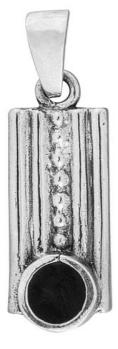

## Рассвет Серебряный Кулон с Эмалью ★★★★★ SKU: A21452 87,60 № Эмаль черный количество 1

ОПИСАНИЕ & ДЕТАЛИ

Данный кулон изготовлен из серебра 925 пробы. Кулон изготовлен из серебра вручную нашими искусными мастерами, и имеет наилучшее качество в Израиле. Наше серебро не содержит никеля и свинца. Обращаем внимание на то, что Вы можете выбрать любой тип камня, независимо от изображенного на фотографии. Если желаемый камень отсутствует в списке возможных вариантов, связитесь с нами и мы проверим возможность изготовить его специально для Вас.