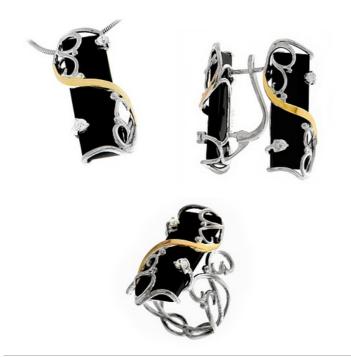

## Классическая SRU: 70253 663,35 № ВСТАВКА ОНИКС КОЛИЧЕСТВО 1

ОПИСАНИЕ & ДЕТАЛИ

Данный сет изготовлен из серебра 925 пробы и золота 375 пробы, и включает в себя кольцо, кулон и серьги. Изделия изготовлены из серебра вручную нашими искусными мастерами, и имеют наилучшее качество в Израиле. Наше серебро не содержит никеля и свинца. Обращаем внимание на то, что Вы можете выбрать любой тип камня, независимо от изображенного на фотографии. Если желаемый камень отсутствует в списке возможных вариантов, свяжитесь с нами и мы проверим возможность изготовить его специально для Вас.