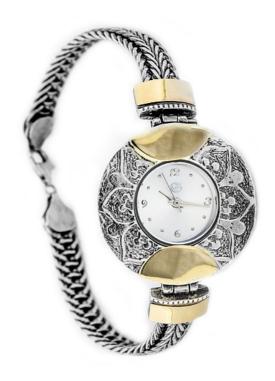

## Silver and Gold Watch \*\*\*\*

SKU: C6042

752,19 回

WATCHES SIZE (IMPERIAL 5.5 ДЮЙМ

INCH)

WATCHES SIZE (METRIC CM) 16 CM КОЛИЧЕСТВО 1

## ОПИСАНИЕ & ДЕТАЛИ

Эти великолепные часы были собраны вручную самыми лучшими мастеровыми в Израиле из серебра 925 пробы золота 375 пробы. Часы являются водонепроницаемыми, но мы не рекомендуем подвергать их воздействию жидкостей или нырять с ними. Если требуемый размер отсутствует в списке опций, свяжитесь с нами. Если желаемый камень отсутствует в списке возможных вариантов, связитесь с нами и мы проверим возможность изготовить его специально для Вас. \*Размер, который вы выбираете, является длинной часов. Мы рекомендуем добавлять полдюйма (1.3 см.) к желаемому размеру, чтобы часы не сжимали запястье.