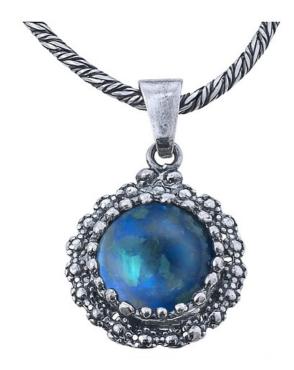

## КОЛЬЦА | КУЛОНЫ | СЕРЬГИ | ОЖЕРЕЛЬЯ | БРАСЛЕТЫ | КОЛЬЦА | КУЛОНЫ | СЕРЬГИ | ОЖЕРЕЛЬЯ | БРАСЛЕТЫ

| Silver Pendant | ****  |  |
|----------------|-------|--|
| SKU: A21040    |       |  |
| 73,00 №        |       |  |
| ВСТАВКА        | ОНИКС |  |
| КОЛИЧЕСТВО     | 1     |  |
|                |       |  |

## ОПИСАНИЕ & ДЕТАЛИ

Данный кулон изготовлен из серебра 925 пробы. Кулон изготовлен из серебра вручную нашими искусными мастерами, и имеет наилучшее качество в Израиле. Наше серебро не содержит никеля и свинца. Обращаем внимание на то, что Вы можете выбрать любой тип камня, независимо от изображенного на фотографии. Если желаемый камень отсутствует в списке возможных вариантов, связитесь с нами и мы проверим возможность изготовить его специально для Вас.