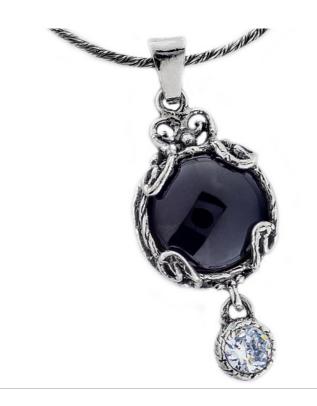

## КОЛЬЦА | КУЛОНЫ | СЕРЬГИ | ОЖЕРЕЛЬЯ | БРАСЛЕТЫ | КОЛЬЦА | КУЛОНЫ | СЕРЬГИ | ОЖЕРЕЛЬЯ | БРАСЛЕТЫ

| Silver Pendant 🔹 | * * * * |
|------------------|---------|
| SKU: A20938      |         |
| 117,46           |         |
| ВСТАВКА          | ОНИКС   |
| КОЛИЧЕСТВО       | 1       |
|                  |         |

## ОПИСАНИЕ & ДЕТАЛИ

Данный кулон изготовлен из серебра 925 пробы. Кулон изготовлен из серебра вручную нашими искусными мастерами, и имеет наилучшее качество в Израиле. Наше серебро не содержит никеля и свинца. Обращаем внимание на то, что Вы можете выбрать любой тип камня, независимо от изображенного на фотографии. Если желаемый камень отсутствует в списке возможных вариантов, связитесь с нами и мы проверим возможность изготовить его специально для Вас.