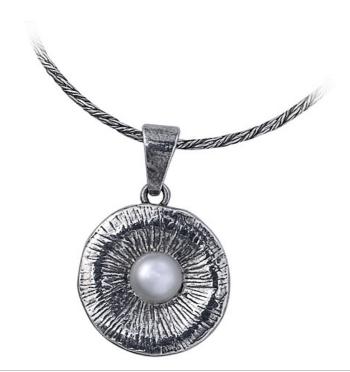

## КОЛЬЦА | КУЛОНЫ | СЕРЬГИ | ОЖЕРЕЛЬЯ | БРАСЛЕТЫ | КОЛЬЦА | КУЛОНЫ | СЕРЬГИ | ОЖЕРЕЛЬЯ | БРАСЛЕТЫ

жемчужная
Silver Pendant \*\* \* \* \* \*

SKU: A20371

57,16 回

количество

## ОПИСАНИЕ & ДЕТАЛИ

Данный кулон изготовлен из серебра 925 пробы. Кулон изготовлен из серебра вручную нашими искусными мастерами, и имеет наилучшее качество в Израиле. Наше серебро не содержит никеля и свинца. Обращаем внимание на то, что Вы можете выбрать любой тип камня, независимо от изображенного на фотографии. Если желаемый камень отсутствует в списке возможных вариантов, связитесь с нами и мы проверим возможность изготовить его специально для Вас.