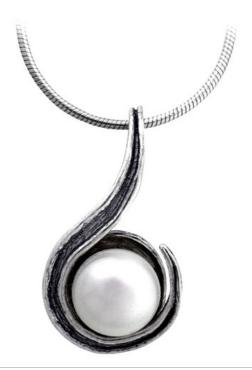

## КОЛЬЦА | КУЛОНЫ | СЕРЬГИ | ОЖЕРЕЛЬЯ | БРАСЛЕТЫ | КОЛЬЦА | КУЛОНЫ | СЕРЬГИ | ОЖЕРЕЛЬЯ | БРАСЛЕТЫ

жемчужная Silver Pendant

SKU: A20347

50,81 回

количество

ОПИСАНИЕ & ДЕТАЛИ

Данный кулон изготовлен из серебра 925 пробы. Кулон изготовлен из серебра вручную нашими искусными мастерами, и имеет наилучшее качество в Израиле. Наше серебро не содержит никеля и свинца. Обращаем внимание на то, что Вы можете выбрать любой тип камня, независимо от изображенного на фотографии. Если желаемый камень отсутствует в списке возможных вариантов, связитесь с нами и мы проверим возможность изготовить его специально для Вас.