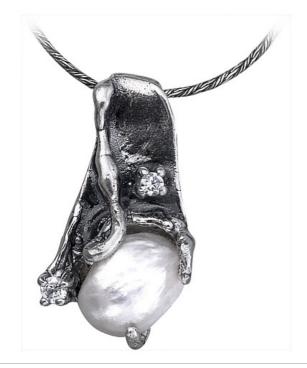

## КОЛЬЦА | КУЛОНЫ | СЕРЬГИ | ОЖЕРЕЛЬЯ | БРАСЛЕТЫ | КОЛЬЦА | КУЛОНЫ | СЕРЬГИ | ОЖЕРЕЛЬЯ | БРАСЛЕТЫ

| жемчужная<br>Silver Pendant | **** |  |  |
|-----------------------------|------|--|--|
| SKU: A20110                 |      |  |  |
| 146,00                      |      |  |  |
| КОЛИЧЕСТВО                  | 1    |  |  |
| ОПИСАНИЕ & ДЕТАЛИ           | 1    |  |  |

Данный кулон изготовлен из серебра 925 пробы. Кулон изготовлен из серебра вручную нашими искусными мастерами, и имеет наилучшее качество в Израиле. Наше серебро не содержит никеля и свинца. Обращаем внимание на то, что Вы можете выбрать любой тип камня, независимо от изображенного на фотографии. Если желаемый камень отсутствует в списке возможных вариантов, связитесь с нами и мы проверим возможность изготовить его специально для Вас.