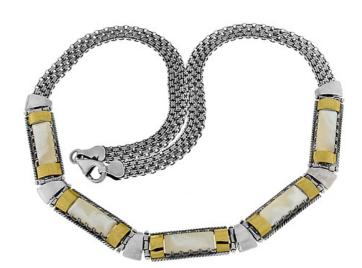

# \* \* \* \* \* Silver and Gold Necklace

מק"ט: 50021A

№ 634.81

שיבוץ אבן אוניקס

אינץ 16.75 NECKLACE SIZE (IMPERIAL

(NECKLACE SIZE (METRIC CM (INCH

ס"מ QUANTITY

1

#### תאור & המוצר

הענק הזה עוצב ונוצר בצפון הארץ ע"י המעצבים המובילים בעולם. הענק המקסים הזה הינו מכסף סטרלינג 925 עם שילוב זהב 9 קרט, בבקשה שימי לב הזהב אמיתי ולא ציפוי, הזהב מולחם באופן ידני ואנחנו מביאים אחריות לכול החיים שההלחמה תשאר על התכשיט. הענק הזה נוצר בהשראת הנופים בארץ והאופנה העכשוית בארץ ובחו"ל. תהיי בטוחה שברגע שקנית תכשיט של תכשיטי סימנדה התכשיט לא רק יהיה אופנתי בארץ הוא גם יהיה אופנתי בחו"ל כמו כן אנחנו דוגלים באיכות שלנו, תכשיטים של תכשיטי סימנדה מיוצרים באיכות מאוד גבוה ועומדים בסטנדרטים הגבוהים של לקוחותינו מובטיחים שיחזיקו להרבה שנים. אם חלילה לא מצאת את המידה או האבן שאת רוצה בתפריט צרי עמנו קשר בטלפון או במייל ואנחנו נוודא שאכן באפשרותינו לשבץ את האבן שאת מעוניינת בה קניות באתר של תכשיטי סימנדה הינן מהירות,מאובטחות ונוחות, תכשיטי סימנדה זה לא רק תכשיטים זאת אומנות