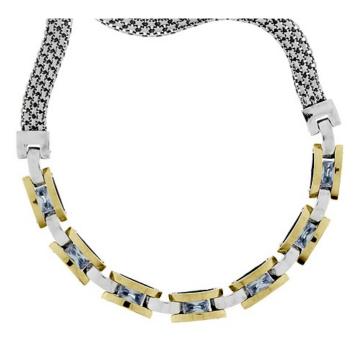

## קלאסית Silver and Gold Necklace

מק"ט: 50037

№ 1,022.00

שיבוץ אבן אוניקנ

אינץ 16.75 NECKLACE SIZE (IMPERIAL

(NECKLACE SIZE (METRIC CM (INCH

D"α 42 QUANTITY

1

## תאור & המוצר

הענק הזה עוצב ונוצר בצפון הארץ ע"י המעצבים המובילים בעולם. הענק המקסים הזה הינו מכסף סטרלינג 925 עם שילוב זהב 9 קרט, בבקשה שימי לב הזהב אמיתי ולא ציפוי, הזהב מולחם באופן ידני ואנחנו מביאים אחריות לכול החיים שההלחמה תשאר על התכשיט. הענק הזה נוצר בהשראת הנופים בארץ והאופנה העכשווית בארץ ובחו"ל. תהיי בטוחה שברגע שקנית תכשיט של תכשיטי סימנדה התכשיט לא רק יהיה אופנתי בארץ הוא גם יהיה אופנתי בחו"ל כמו כן אנחנו דוגלים באיכות שלנו, תכשיטים של תכשיטי סימנדה מיוצרים באיכות מאוד גבוה ועומדים בסטנדרטים הגבוהים של לקוחותינו מבטיחים שיחזיקו להרבה שנים. אם חלילה לא מצאת את המידה או האבן שאת רוצה בתפריט צרי עמנו קשר בטלפון או במייל ואנחנו נוודא שאכן באפשרותינו לשבץ את האבן שאת מעוניינת בה קניות באתר של תכשיטי סימנדה הינן מהירות,מאובטחות ונוחות, תכשיטי סימנדה זה לא רק תכשיטים זאת אומנות